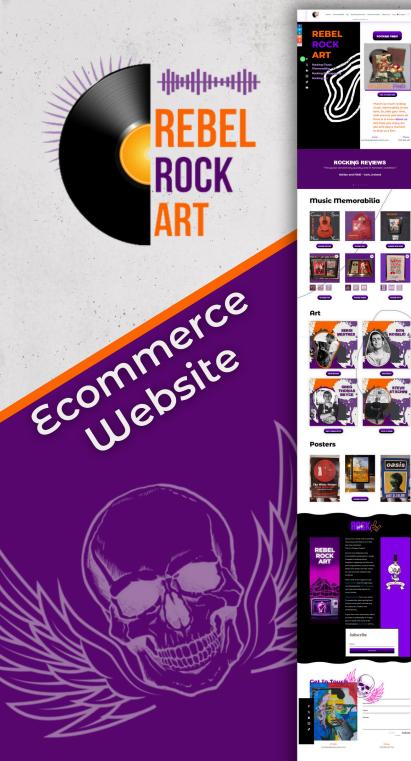

## www.RebelRockArt.com

RebelRockArt.com: The client wanted a music and art website where he could share his passion. The objective was to create an 'alternative' music memorabilia website that stood out from the existing memorabilia sites. The client wanted, bright colours with rock elements.

The brand has steadily been growing organically for 3 years and now has it's own merchandise. We continue to create social media content as well keeping the website updated with new products.

Take your Rolling Stones collection to the next level with this limited edition (No. 3624) 'Don't Stop' red vinyl 45, hand-signed by Mick Jagger, Keith Richards, Ronnie