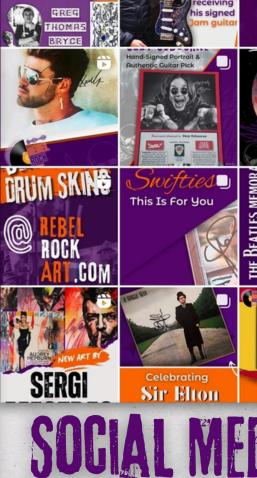

## www.RebelRockArt.com

RebelRockArt.com: The client wanted a music and art website where he could share his passion. The objective was to create an 'alternative' music memorabilia website that stood out from the existing memorabilia sites. The client wanted, bright colours with rock elements.

The brand has steadily been growing organically for 3 years and now has it's own merchandise. We continue to create social media content as well keeping the website updated with new products.

Take your Rolling Stones collection to the next level with this limited edition (No. 3624) 'Don't Stop' red vinyl 45, hand-signed by Mick Jagger, Keith Richards, Ronnie