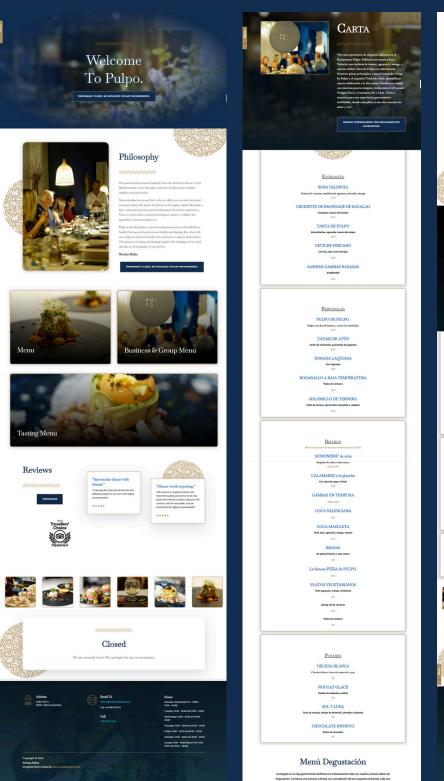

SHOWROOMS

Restaurantepulpo.es was a Mediterranean restaurant in Valencia, Spain. The restaurant offered a modern and elegant cuisine. At LasIdeasMKT, we provided a clean design and intuitive navigation, making it easy for visitors to explore the menu, learn about the restaurant's story, and make reservations. The site perfectly captured the essence of the restaurant's commitment to delivering a memorable culinary experience.