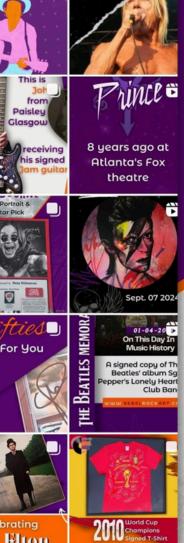

The brand has steadily been growing organically for 3 years and now has it's own merchandise. We continue to create social media content as well keeping the website updated with new products.

Take your Rolling Stones collection to the next level with this limited edition (No. 3624) 'Don't Stop' red vinyl 45, hand-signed by Mick Jagger, Keith Richards, Ronnie

Hand-signed by Mick Jagger, Keit

VERLEY

Signed Bill Wyman's **Rhythm Kings Four** Album Box Set Bill Wyman's (Rolling Stones) Rhythm Kings sealed 4 album Box

ĥ

14

Ne

20.51

1152-13-16