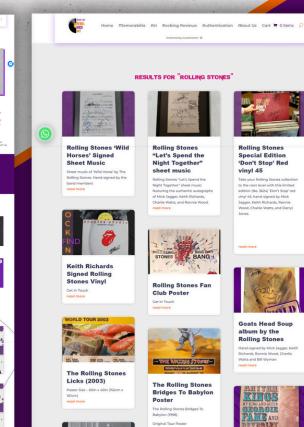

The brand has steadily been growing organically for 3 years and now has it's own merchandise. We continue to create social media content as well keeping the website updated with new products.

Take your Rolling Stones collection to the next level with this limited edition (No. 3624) 'Don't Stop' red vinyl 45, hand-signed by Mick Jagger, Keith Richards, Ronnie

Hand-signed by Mick Jagger, Keit

VERLEY

Signed Bill Wyman's **Rhythm Kings Four** Album Box Set Bill Wyman's (Rolling Stones) Rhythm Kings sealed 4 album Box

ĥ

14

Ne

20.51

1152-13-16